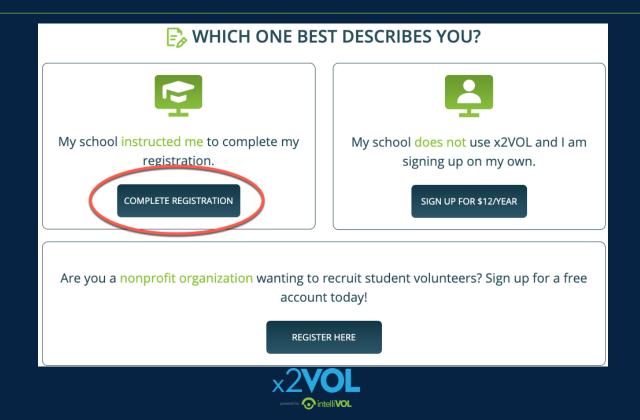

### **Complete Registration**

### Find your School and Complete Account Lookup

- Enter your school name or city and click Search
- Select your school
- Enter your Last name and Student ID or Email

Check with your school on which identifier you should enter before clicking Search!