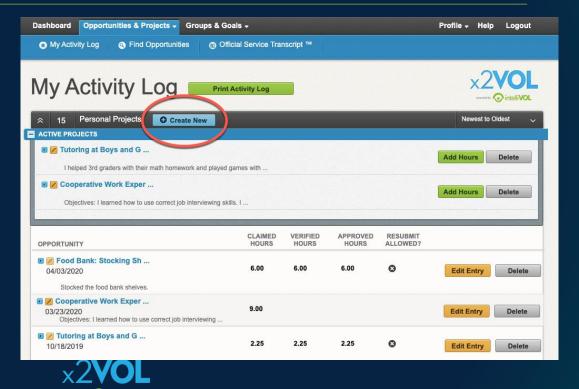

### Log Hours and Experiences

- Add a new personal project
- Or add hours to a saved recurring project
- Or add hours to an opportunity you already signed up for at the bottom

intellivo