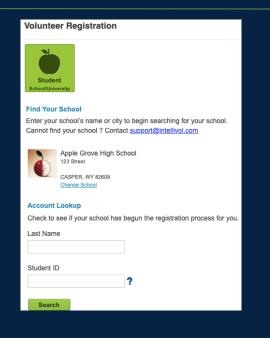

### Find your School and Complete Account Lookup

- Enter your school name or city and click Search
- Select your school
- Enter your Last name and Student ID or Email

Check with your school on which identifier you should enter before clicking Search!