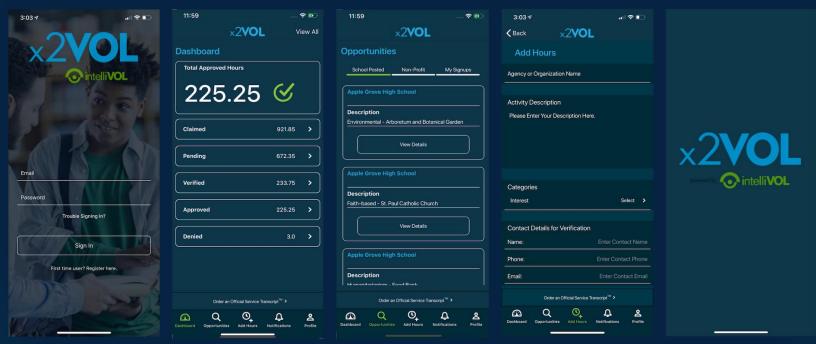

### Download the x2VOL mobile app!

Try our iOS and Android mobile app to log your hours! Currently available for <u>students, it</u> can be found in the Apple App Store or Google Play Store.

### iOS Screens